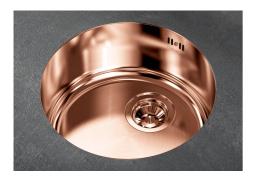

|
| Copper                    | The Copper finish is obtained by treating steel with a physical process called PVD (Phisical Vacuum Deposition) which deposits particles of noble metals on the surface. The result is a unique and refined aesthetic effect, and an improvement of the mechanical properties of the steel which is more resistant to impact and scratches. |
| High thickness            | Imm thick steel. A significant thickness, which guarantees the maximum sturdiness and durability.                                                                                                                                                                                                                                           |



## **TECHNICAL DATA**







#### **GALLERY**



## **OPTIONAL ACCESSORIES**



Iroko-wood chopping board 8648 002

#### **RECOMMENDED PAIRINGS**



Mixer Tap Omega Plus Copper 8498 858



# **OPTIONAL AUTOMATIC WASTE FITTINGS**



Space Push Copper automatic waste fitting 8407 122