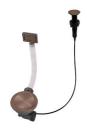

# **OPTIONAL AUTOMATIC WASTE FITTINGS**

Space Push Copper automatic waste fitting 8407 122