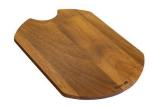

| The Copper finish is obtained by treating steel with a physical process called PVD (Phisical Vacuum Deposition) which deposits particles of noble metals on the surface. The result is a unique and refined aesthetic effect, and an improvement of the mechanical properties of the steel which is more resistant to impact and scratches. |
| High thickness            | Imm thick steel. A significant thickness, which guarantees the maximum sturdiness and durability.                                                                                                                                                                                                                                           |



## **TECHNICAL DATA**







#### **GALLERY**



## **OPTIONAL ACCESSORIES**



Iroko-wood chopping board 8648 002

#### **RECOMMENDED PAIRINGS**



Mixer Tap Omega Plus Copper 8498 858



# **OPTIONAL AUTOMATIC WASTE FITTINGS**



Space Push Copper automatic waste fitting 8407 122