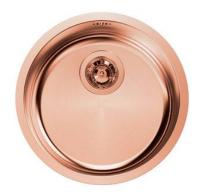

# **Sink Circolari Copper**

Kitchen Sinks Code: 1130 868

#### **DETAILS**

| Edge/Installation Type | Undermount               |
|------------------------|--------------------------|
| Material               | AISI 304 stainless steel |
| Texture                | Foster brushed           |
| Finish                 | PVD                      |
| Coloring               | Copper                   |
| Base                   | 45 cm                    |
| Dimensions             | ø 425                    |
| Bowl dimension         | Ø 380mm                  |
| Number of bowls        | 1 bowl                   |
|                        |                          |