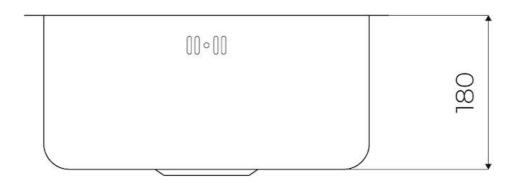

#### **DETAILS**

| Edge/Installation Type | Undermount               |
|------------------------|--------------------------|
| Material               | AISI 304 stainless steel |
| Texture                | Foster brushed           |
| Finish                 | PVD                      |
| Coloring               | Copper                   |
| Base                   | 45 cm                    |
| Dimensions             | ø 425                    |
| Bowl dimension         | Ø 380mm                  |
| Number of bowls        | 1 bowl                   |
|                        |                          |