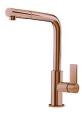

with a physical process called PVD (Phisical Vacuum Deposition) which deposits particles of noble metals on the surface. The result is a unique and refined aesthetic effect, and an improvement of the mechanical properties of the steel which is more resistant to impact and scratches. |
| High thickness            | Imm thick steel. A significant thickness, which guarantees the maximum sturdiness and durability.                                                                                                                                                                                                                                           |



## **TECHNICAL DATA**







#### **GALLERY**



## **OPTIONAL ACCESSORIES**



Iroko-wood chopping board 8648 002

#### **RECOMMENDED PAIRINGS**



Mixer Tap Omega Plus Copper 8498 858



# **OPTIONAL AUTOMATIC WASTE FITTINGS**



Space Push Copper automatic waste fitting 8407 122