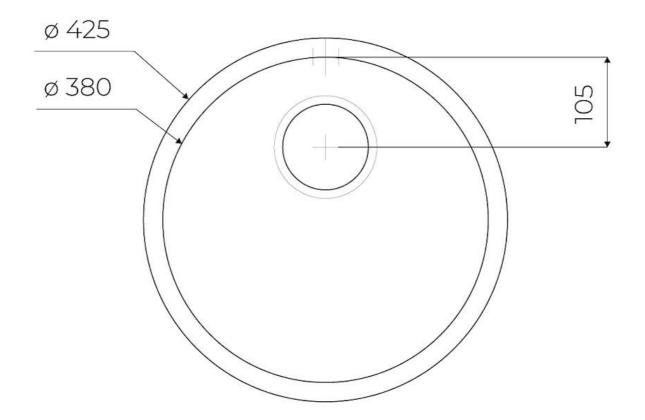

#### **DETAILS**

| Edge/Installation Type | Undermount               |
|------------------------|--------------------------|
| Material               | AISI 304 stainless steel |
| Texture                | Foster brushed           |
| Finish                 | PVD                      |
| Coloring               | Copper                   |
| Base                   | 45 cm                    |
| Dimensions             | ø 425                    |
| Bowl dimension         | Ø 380mm                  |
| Number of bowls        | 1 bowl                   |
|                        |                          |

| Built-in hole             | ø 380                                                                                                                                                                                                                                                                                                                                       |
|---------------------------|---------------------------------------------------------------------------------------------------------------------------------------------------------------------------------------------------------------------------------------------------------------------------------------------------------------------------------------------|
| Mixer holes               | No standard holes                                                                                                                                                                                                                                                                                                                           |
| Drainer                   | No                                                                                                                                                                                                                                                                                                                                          |
| Standard fittings         | Fixing hooks, gasket, drain, overflow and siphon, boxed packing                                                                                                                                                                                                                                                                             |
| Notes:                    | Foster brushed sink with highly effective concentric polishing                                                                                                                                                                                                                                                                              |
| FEATURES                  |                                                                                                                                                                                                                                                                                                                                             |
| Added value               | Foster uses steel thicknesses higher than those used on average by other manufacturers. This is how, thanks to our long experience, we know how to make sinks of superior quality and with a better resistance to aging.                                                                                                                    |
| Basket 3,5" waste fitting | The drain is equipped with a large 3.5" drain, with the practical basket cap that prevents the discharge of solid parts.                                                                                                                                                                                                                    |
| Copper                    | The Copper finish is obtained by treating steel with a physical process called PVD (Phisical Vacuum Deposition) which deposits particles of noble metals on the surface. The result is a unique and refined aesthetic effect, and an improvement of the mechanical properties of the steel which is more resistant to impact and scratches. |
| High thickness            | Imm thick steel. A significant thickness, which guarantees the maximum sturdiness and durability.                                                                                                                                                                                                                                           |